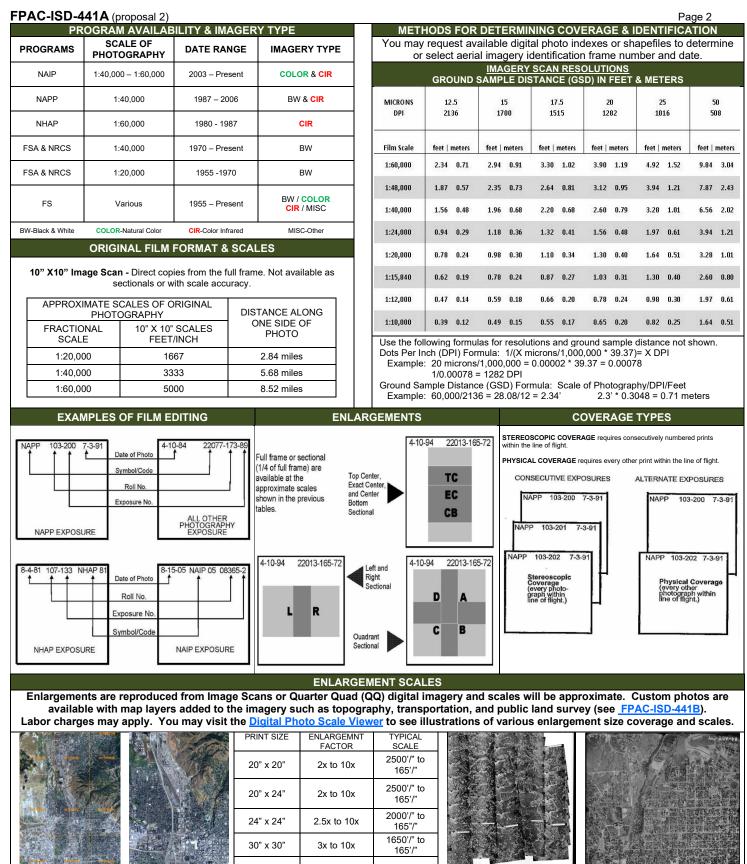

 
 2011 NAIP Index
 2011 NAIP QQ
 30" x 40"
 3x to 10x
 1650/Г to 165'/Г
 1650/Г

1958 Film Frame